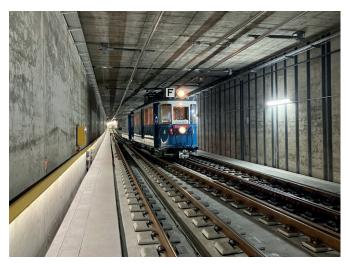

## Starting situation

In accordance with the SBB standards and the technical fire protection technical fire protection requirements, we planned and implemented safety lighting for the evacuation and implemented safety lighting for evacuating people from the tunnel.

The handrails were mounted directly on the wall, standardised and tested in the event of a fire. The LaneLED GRP system was adapted to the existing signalling boxes using special brackets for the specific project. Socket distributors for maintenance as well as basic and maintenance lighting were also realised.