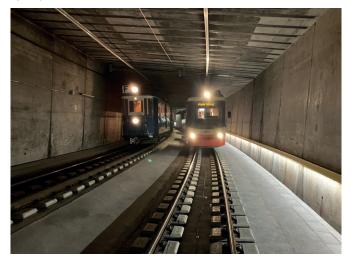

## Starting situation

In accordance with the SBB standards and the technical fire protection technical fire protection requirements, we planned and implemented safety lighting for the evacuation and implemented safety lighting for evacuating people from the tunnel.

The handrails were mounted directly on the wall, standardised and tested in the event of a fire. The LaneLED GRP system was adapted to the existing signalling boxes using special brackets for the specific project. Socket distributors for maintenance as well as basic and maintenance lighting were also realised.