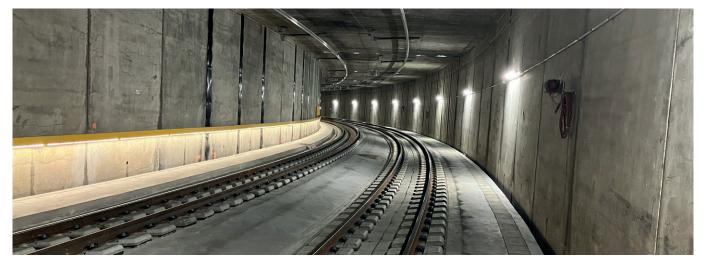

The handrails were mounted directly on the wall, standardised and tested in the event of a fire. The LaneLED GRP system was adapted to the existing signalling boxes using special brackets for the specific project. Socket distributors for maintenance as well as basic and maintenance lighting were also realised.

## **Customer benefits**

- tested safety-relevant system (in accordance with DIN 4102 Part 12)
- completely insulated design thanks to LaneLED GFK
- combination of different products complete supplier
- new compact supply unit
- durable and maintenance-free components
- complete support from planning to factory acceptance